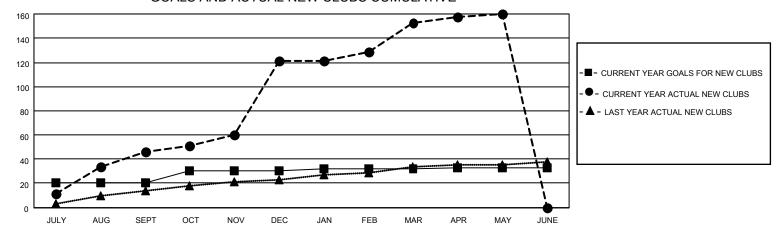

| 46          | 0             | JULY/AUG/SEPT         | 465                    | 2582                    | 221                                                |  |
| OCT/NOV/DEC   | 10            | 75          | 0             | OCT/NOV/DEC           | 200                    | 1914                    | 296                                                |  |
| JAN/FEB/MAR   | 2             | 32          | 32            | JAN/FEB/MAR           | 100                    | 824                     | 675                                                |  |
| APR/MAY/JUNE  | 1             | 7           | 0             | APR/MAY/JUNE          | 20                     | 195                     | 92                                                 |  |

## GOALS AND ACTUAL NEW CLUBS CUMULATIVE



## GOALS AND ACTUAL MEMBERS CUMULATIVE



| DROPPED CLUBS: 32                                                                    |   | 411 CLUBS OF 548 ADDED 1 OR MORE<br>NEW MEMBERS | GENDER DISTRIBUTION  MALE 9,288 (72.56%) |                |       |
|--------------------------------------------------------------------------------------|---|-------------------------------------------------|------------------------------------------|----------------|-------|
| DROPPED MEMBERS                                                                      |   |                                                 | FEMALE                                   | 3,512 (27.44%) |       |
| DECEASED                                                                             | 9 | CLICK HERE FOR CUMULATIVE