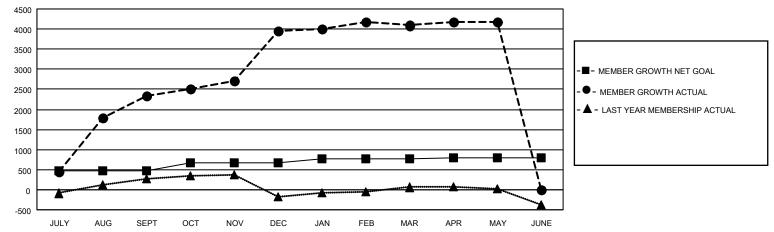

## GOALS AND ACTUAL MEMBERS CUMULATIVE

| DROPPED CLUBS: 32                                                                    |   | 411 CLUBS OF 548 ADDED 1 OR MORE<br>NEW MEMBERS | GENDER DISTRIBUTION  MALE 9,288 (72.56%) |                |       |
|--------------------------------------------------------------------------------------|---|-------------------------------------------------|------------------------------------------|----------------|-------|
| DROPPED MEMBERS                                                                      |   |                                                 | FEMALE                                   | 3,512 (27.44%) |       |
| DECEASED                                                                             | 9 | CLICK HERE FOR CUMULATIVE                       | TOTAL FAMILY UNIT MEMBERS                |                | 9,755 |
| CLUB CANCELLED         595           OTHER         679           TOTAL         1,283 |   | MEMBERSHIP DATA                                 | FAMILY MEMBERS PAYING HALF DUES          |                | 6 225 |
|                                                                                      |   |                                                 |                                          |                | 6,235 |
|                                                                                      |   |                                                 |                                          |                |       |